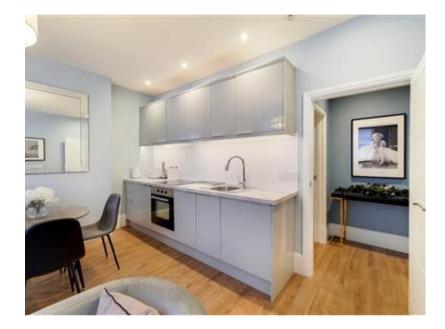

## Description

A beautifully presented and brand newly refurbished two-bedroom flat arranged over the second floor of a stunning Edwardian mansion block, benefiting from impressive high ceilings.

The living space is arranged over an open-plan layout with a brand newly fitted kitchen and fully integrated appliances. Both of the bedrooms are well proportioned double rooms, with the master benefiting from a walk-in-wardrobe and W.C. The newly installed family bathroom suite has both a bath and separate walk in shower.