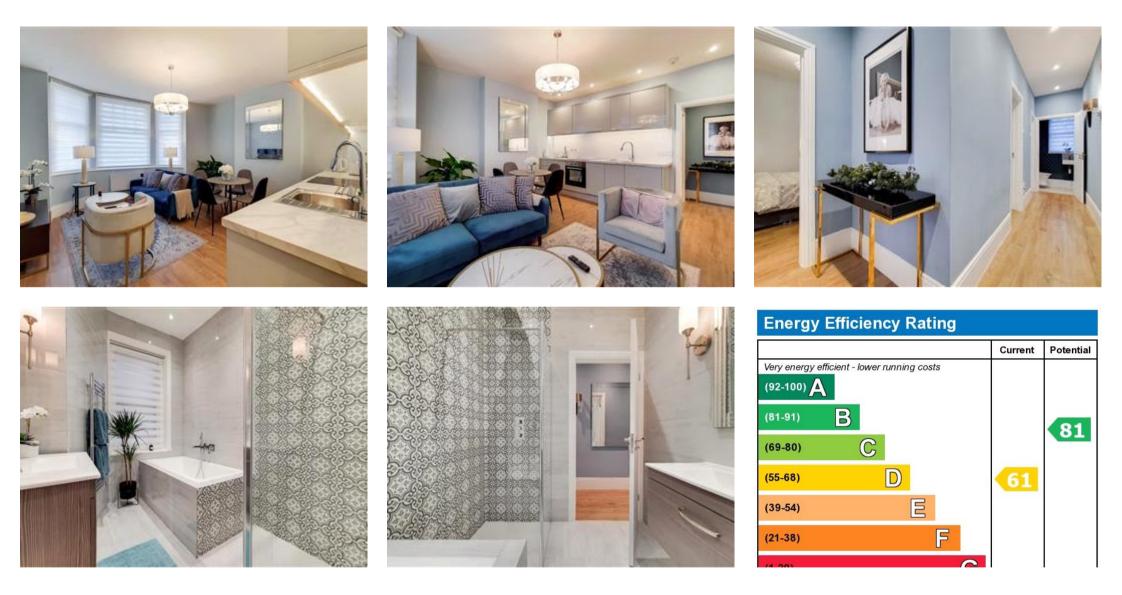

## Description

A beautifully presented and brand newly refurbished two-bedroom flat arranged over the second floor of a stunning Edwardian mansion block, benefiting from impressive high ceilings.

The living space is arranged over an open-plan layout with a brand newly fitted kitchen and fully integrated appliances. Both of the bedrooms are well proportioned double rooms, with the master benefiting from a walk-in-wardrobe and W.C. The newly installed family bathroom suite has both a bath and separate walk in shower.