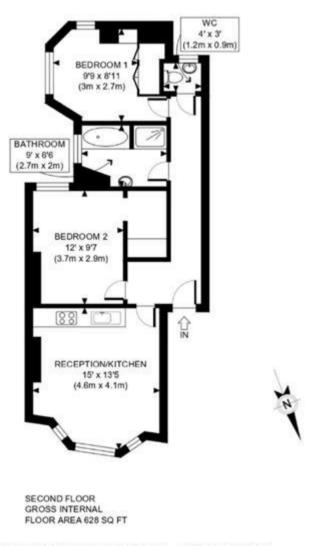

## Tenure

Leasehold

APPROX. GROSS INTERNAL FLOOR AREA: 628 SQ FT/ 58 SQM

Viewing by appointment only Mahne & Mahne - Head Office 174 Battersea Park Road, London SW11 4ND Tel: 020 7622 9259 Email: <u>hello@mahne-mahne.co.uk</u> Website: <u>https://www.mahne-mahne.co.uk</u>